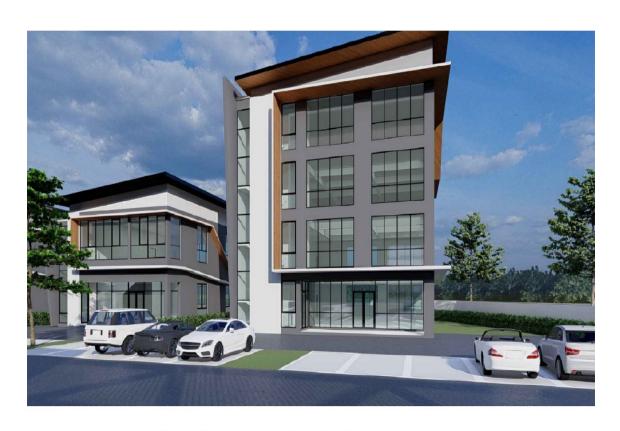

Property Type : 2 Storey Semi-Detached Shop/Office

Total Built-up Area : 2,821 sq ft

Property Type : 2 Storey Bungalow (Type A)

Total Built-up Area : 3,006 sq ft

Property Type : 4 Storey Bungalow

Total Built-up Area : 9,788 sq ft