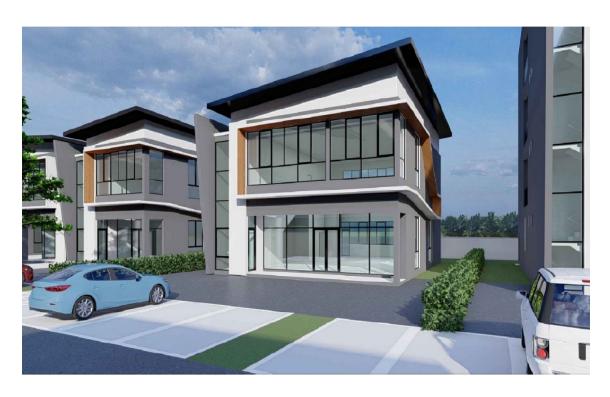

Property Type : 2 Storey Semi-Detached Shop/Office

Total Built-up Area : 2,821 sq ft

Property Type : 2 Storey Bungalow (Type A)

Total Built-up Area : 3,006 sq ft

Property Type : 4 Storey Bungalow

Total Built-up Area : 9,788 sq ft