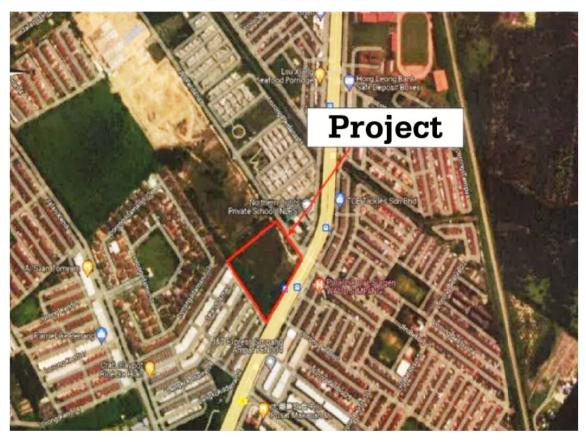

## **Location Map**

Project: Taman Perdana, Simpang Ampat (CWG Park)

Address: Lot 20395, Mukim 14, 14100 Simpang Ampat, Penang

[Google Coordinator: 5°16'07.8"N 100°28'33.2"E]