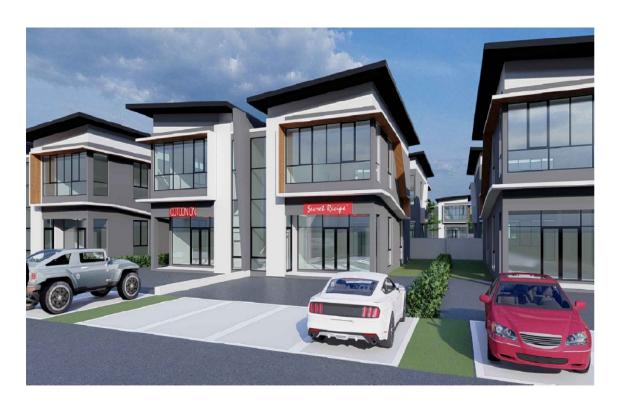

Property Type : 2 Storey Semi-Detached Shop/Office

Total Built-up Area : 2,821 sq ft

Property Type : 2 Storey Bungalow (Type A)

Total Built-up Area : 3,006 sq ft

Property Type : 4 Storey Bungalow

Total Built-up Area : 9,788 sq ft