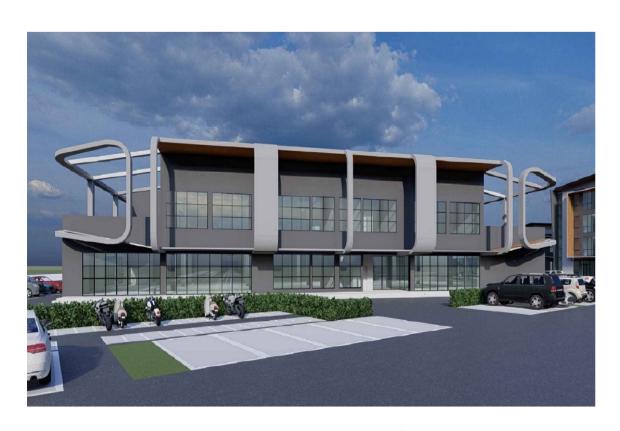

|



Property Type : 2 Storey Semi-Detached Shop/Office

Total Built-up Area : 2,821 sq ft



Property Type : 2 Storey Bungalow (Type A)

Total Built-up Area : 3,006 sq ft



Property Type : 4 Storey Bungalow

Total Built-up Area : 9,788 sq ft



Property Type : 2 Storey Bungalow (Type B)

Total Built-up Area : 31,259 sq ft

## **Location Map**

Project: Taman Perdana, Simpang Ampat (CWG Park)

Address: Lot 20395, Mukim 14, 14100 Simpang Ampat, Penang

[Google Coordinator: 5°16'07.8"N 100°28'33.2"E]